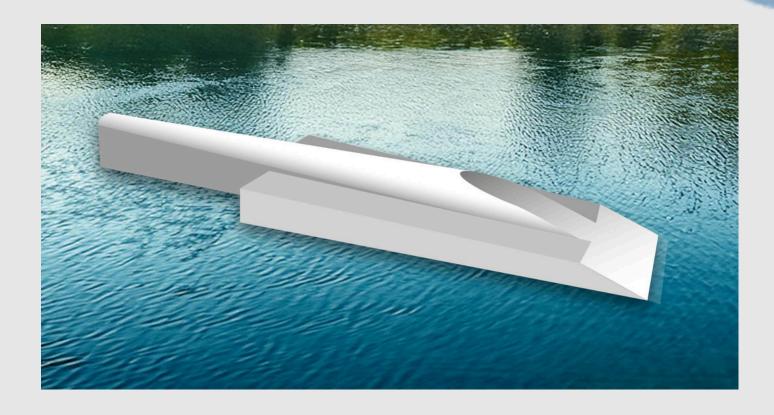

k (in Czechia)

CHARGED SEPARATELY ON DEMAND



transport



pre-season service



stickering the side walls of obstacles with your own wakepark logo If you'd like to refresh your setup more frequently, try our RENT IT service, which offers rental of catalog obstacles with the option of later purchase.

Contact us for a specific offer and price list.























## HICHERS



#### SIZE S

L 400 CM H 80 CM W 200 CM

#### SIZE M

L 400 CM H 105 CM W 200 CM

#### SIZE L

L 400 CM H 130 CM W 200 CM

08



## RAINBOU



L 1200 CM H 50-100 CM W 100 CM







L 1200-2000 CM H 85 CM W 65 CM



## UPRAIL



L 800 CM H 150 CM W 120 CM



## TAHI BOH



L 1600 CM H 80-150 CM W 100-200 CM





L 600-1000 CM H 90-140 CM W 200 CM



## SENDER



L 380 CM H 70 CM W 230 CM



## TUJENH TUJENH



L 1500-1800 CM H 115 CM W 200 CM



# TRANSFER RIDGE



L 2000 CM H 140 CM W 450 CM





L 2000 CM H 150 CM W 250 CM

# CONTACT US

Do you have any questions or special requests? Send us an email or give us a call. We will be happy to help you and together we will find the best solution for your wakepark.



glideedge.cz



info@glideedge.cz



+420 721 780 950

We are currently working on our website. We will let you know as soon as it is available.

For all the latest news, you can follow us on our Instagram profile glideedge.cz



EST. 2024