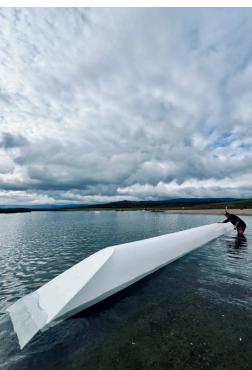

# GLIDE EDGE

We are introducing wakeboarding and wakeskating obstacles from a Czech manufacturer for all types of wakeparks.

Our products combine meticulous craftsmanship with the latest certified materials, ensuring long-lasting durability and joy of riding.

filling with PUR foam

welded edges with UV protection

The obstacles are made of high-density polyethylene (PE-HD) supplied by a local manufacturer.

This material offers high UV protection. All parts are cut from PE-HD sheets, making the obstacles fully plastic with bent edges.

The obstacles are assembled using welding, with UV-resistant welds ensuring long-term durability. We also offer the option of filling them with rigid PUR foam, which increases overall strength.

You can choose obstacles from our current catalog or arrange a custom design tailored to your ideas and needs.