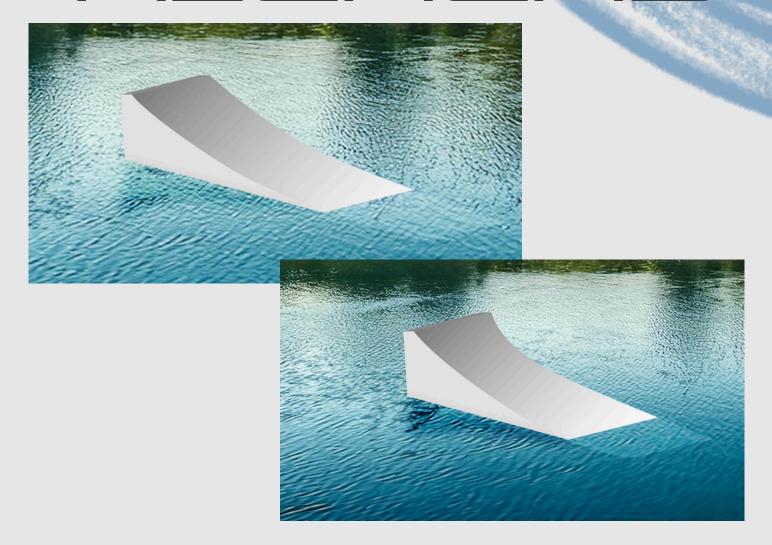

#### SIZE S

L 400 CM H 80 CM W 200 CM

#### SIZE M

L 400 CM H 105 CM W 200 CM

#### SIZE L

L 400 CM H 130 CM W 200 CM

08