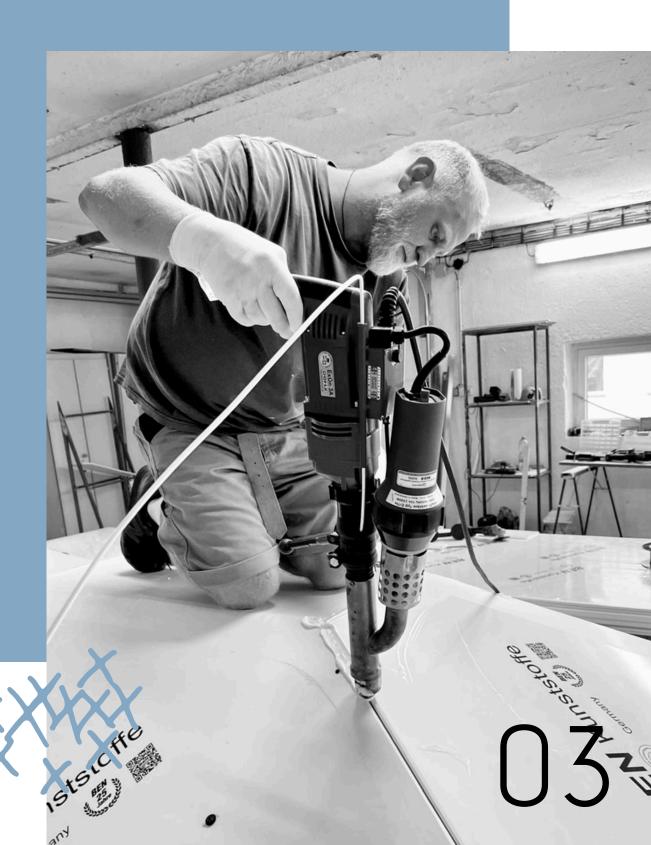

filling with PUR foam

welded edges with UV protection

The obstacles are made of high-density polyethylene (PE-HD) supplied by a local manufacturer.

This material offers high UV protection. All parts are cut from PE-HD sheets, making the obstacles fully plastic with bent edges.

The obstacles are assembled using welding, with UV-resistant welds ensuring long-term durability. We also offer the option of filling them with rigid PUR foam, which increases overall strength.

You can choose obstacles from our current catalog or arrange a custom design tailored to your ideas and needs.