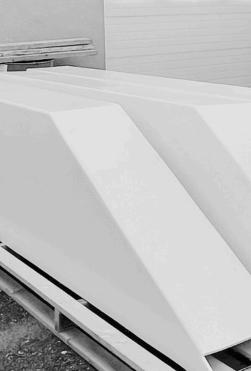

filling with PUR foam

welded edges with UV protection

The obstacles are made of high-density polyethylene (PE-HD) supplied by a local manufacturer.

This material offers high UV protection. All parts are cut from PE-HD sheets, making the obstacles fully plastic with bent edges.

The obstacles are assembled using welding, with UV-resistant welds ensuring long-term durability. We also offer the option of filling them with rigid PUR foam, which increases overall strength.

You can choose obstacles from our current catalog or arrange a custom design tailored to your ideas and needs.