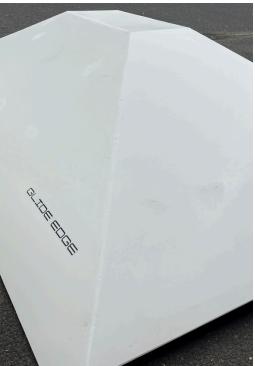

filling with PUR foam

welded edges with UV protection

The obstacles are made of high-density polyethylene (PE-HD) supplied by a local manufacturer.

This material offers high UV protection. All parts are cut from PE-HD sheets, making the obstacles fully plastic with bent edges.

The obstacles are assembled using welding, with UV-resistant welds ensuring long-term durability. We also offer the option of filling them with rigid PUR foam, which increases overall strength.

You can choose obstacles from our current catalog or arrange a custom design tailored to your ideas and needs.