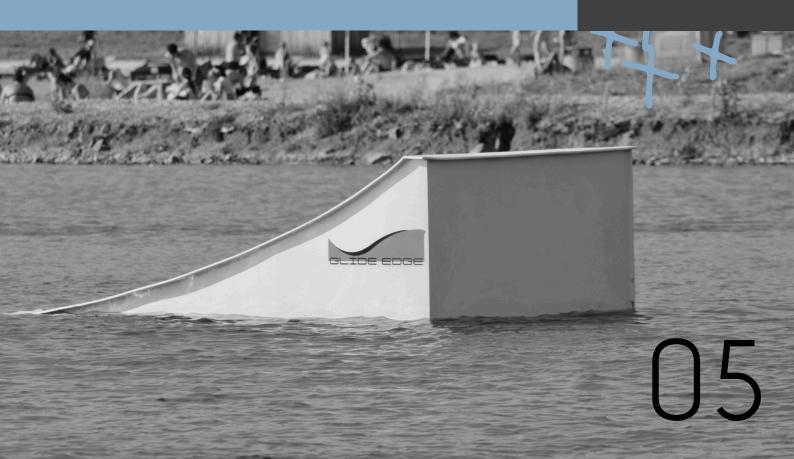

# GLIDE EDGE

We are introducing wakeboarding and wakeskating obstacles from a Czech manufacturer for all types of wakeparks.

Our products combine meticulous craftsmanship with the latest certified materials, ensuring long-lasting durability and joy of riding.

#### SIZE S

L 400 CM H 80 CM W 200 CM

#### SIZE M

L 400 CM H 105 CM W 200 CM

#### SIZE L

L 400 CM H 130 CM W 200 CM

08