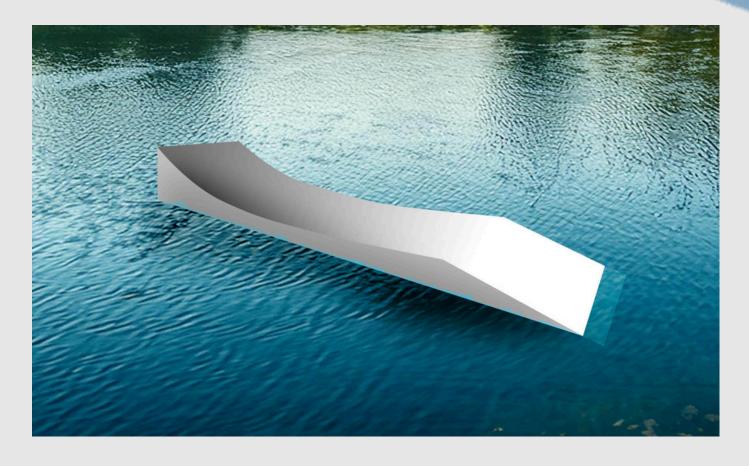

## TAHI BOH

L 1600 CM H 80-150 CM W 100-200 CM

L 600-1000 CM H 90-140 CM W 200 CM