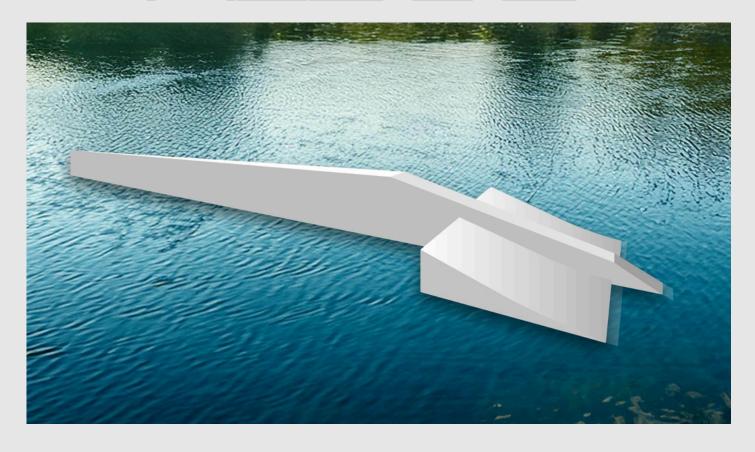

t



pre-season service



stickering the side walls of obstacles with your own wakepark logo If you'd like to refresh your setup more frequently, try our RENT IT service, which offers rental of catalog obstacles with the option of later purchase.

Contact us for a specific offer and price list.























## HICHERS



#### SIZE S

L 400 CM H 80 CM W 200 CM

#### SIZE M

L 400 CM H 105 CM W 200 CM

#### SIZE L

L 400 CM H 130 CM W 200 CM

08



## RAINBOU



L 1200 CM H 50-100 CM W 100 CM







L 1200-2000 CM H 85 CM W 65 CM



## UPRAIL



L 800 CM H 150 CM W 120 CM



## TAHI BOH



L 1600 CM H 80-150 CM W 100-200 CM





L 600-1000 CM H 90-140 CM W 200 CM



## SENDER



L 380 CM H 70 CM W 230 CM



## TUJENH TUJENH



L 1500-1800 CM H 115 CM W 200 CM



# TRANSFER RIDGE



L 2000 CM H 140 CM W 450 CM





L 2000 CM H 150 CM W 250 CM

# CONTACT US

Do you have any questions or special requests? Send us an email or give us a call. We will be happy to help you and together we will find the best solution for your wakepark.



glideedge.cz



info@glideedge.cz



+420 721 780 950

We are currently working on our website. We will let you know as soon as it is available.

For all the latest news, you can follow us on our Instagram profile glideedge.cz



EST. 2024